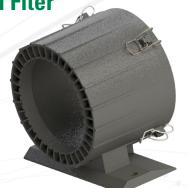

### **Eight FFX2 Configurations**

All service parts are shown below. Check your configuration to see which parts are used.

**Straight Outlet, Base Mount, Louvered Flter** 

**Base-Mount Filter Housing** FFX2957

Standard-Length **Louvered Filter Options:** FEFF220 - MERV 16

FEFF222 - HEPA\* FEFF242 - EPA\* \*ISO 23875-compliant