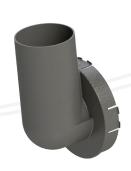

# 90° Outlet, Flange Mount, Closed Filter

#### 90° Outlet

FFX2953 - 3-inch Elbow Outlet FFX2954 - 4-inch Elbow Outlet

Standard-Length **Closed Filter Options:** 

FEFF210 - HEPA\* FEFF211 - MERV 16 FEFF243 - EPA\* \*ISO 23875-compliant