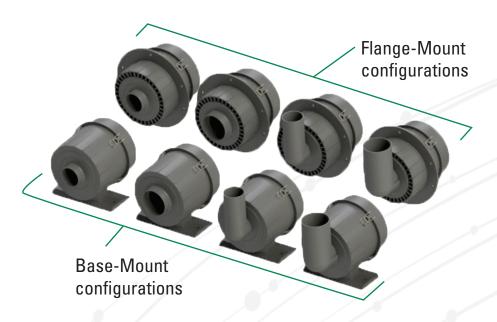

### **Eight FFX2 Configurations**

All service parts are shown below. Check your configuration to see which parts are used.

**Straight Outlet, Base Mount, Louvered Flter** 

**Base-Mount Filter Housing** FFX2957

# 90° Outlet, Flange Mount, Closed Filter